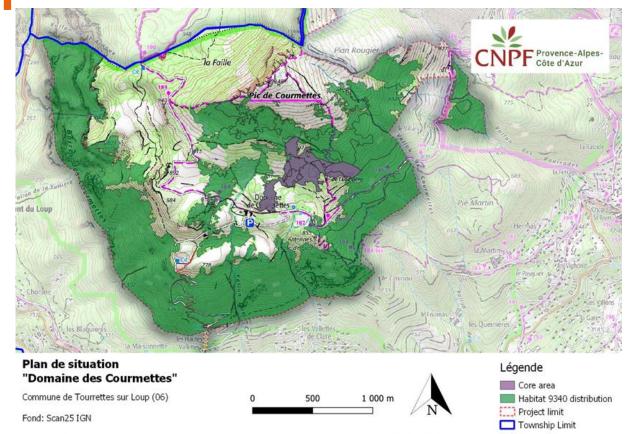

### **Presentation of the french site of LES COURMETTES**

04/12/2023

- On this site:
- N. 2000 Site : Préalpes de Grasse Target habitat :
- 9340 (324ha)
- Manager :
- Private owner

Type of management : management plan. no clear cutting in oak stand over 50 years.

#### **Caracteristics :**

- Core area : 14,8ha (5% of the area occupied by 9340 habitat)
- IOS : 5ha
- Eclaircie : 9ha
- Property : 620 ha

#### <u>Struct. surveys :</u>

Commune de Tourrettes sur Loup

Fond: Scan 25 IGN

Contour des Courmettes

in progress