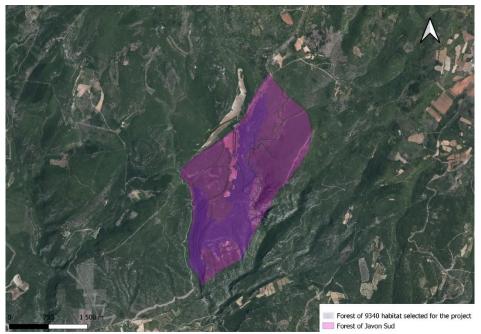

# **Description of the ecological Network : core areas**

### **Core area of Javon :**