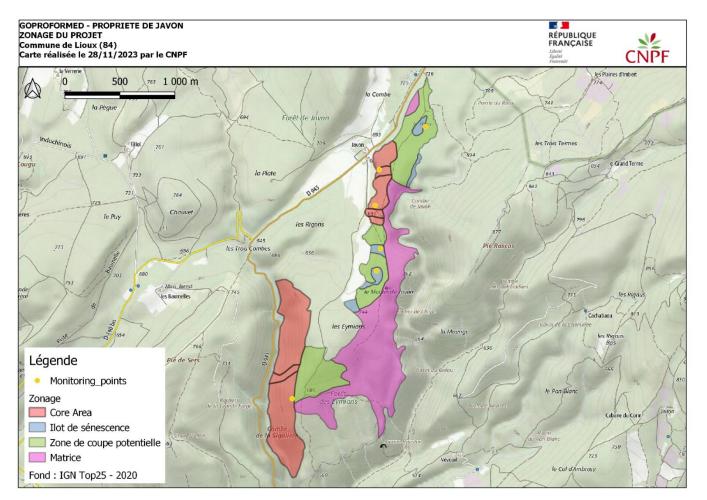

# **Description of the ecological Network : core areas**

### **Core area of Javon :**

### 2 parts

One with

- Oak stand : more of 70 years old.
- A lot of big old oak (more of 300 years)
- Big senesent oak

### A second one with

- Oak stand : more of 70 years old.
- No big old oak
- Stand in a slope + bottom of a valley