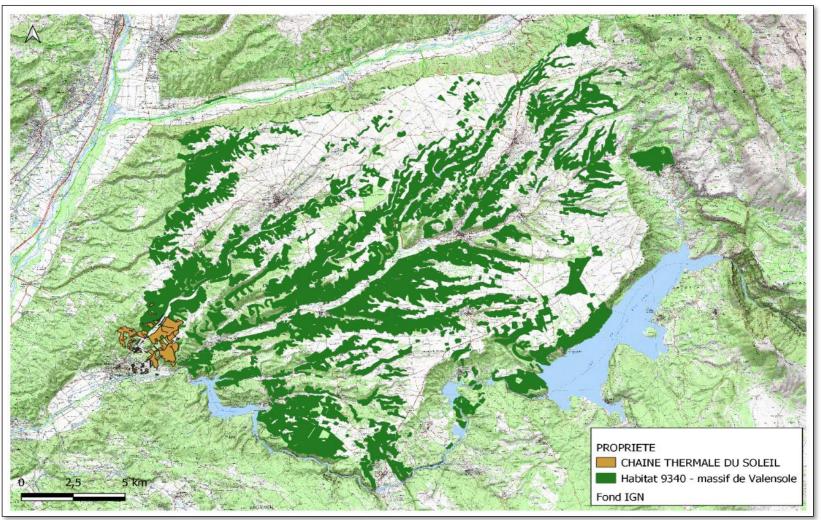

### **Presentation of the french site of VALENSOLE**

04/12/2023

### On this site:

N. 2000 Site : Valensole Target habitat : 9340 Manager : Private owner

Type of management : management document and clear cutting in oak stand.

Particularity :

ORE: Real Environmental Obligation Disposition in French Environnemental Law to contract for protect environment between an owner and public collectivity.

#### **Caracteristics :**

- Core area : 25,6ha
- IOS : 5ha
- Eclaircie : 27ha
- Property : 334ha