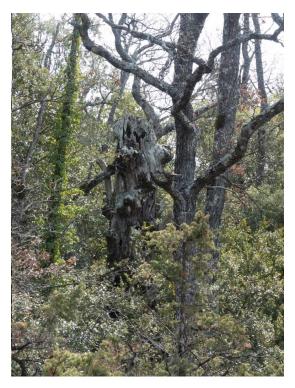

#### **Core area**

- Oak stand : more of 300 years old.
- 27 big old oaks/ha
- 250 tree microhabitats/ha
- 9 big dead wood/ha