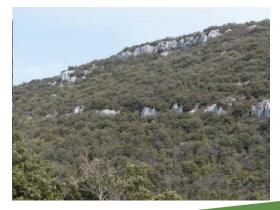

### **Core area of Gréoux:**

- Oak stand : more of 70 years old.
- Big old oak : a few and scattered
- Decline of oak coppice
- Senesent oak
- Stand : more of 70 years old (no cut).