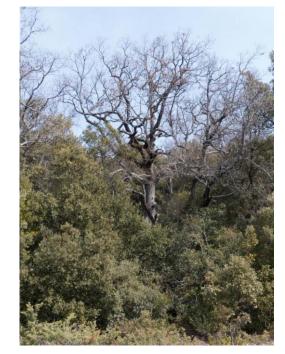

#### **Core area**

- Oak stand : more of 300 years old.
- 27 big old oaks/ha
- 250 tree microhabitats/ha
- 9 big dead wood/ha