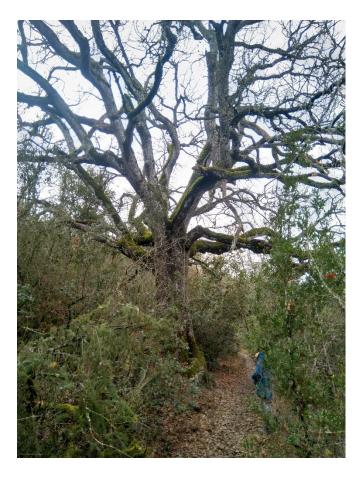

### **Core area of Gréoux:**

- Oak stand : more of 70 years old.
- Big old oak : a few and scattered
- Decline of oak coppice
- Senesent oak
- Stand : more of 70 years old (no cut).