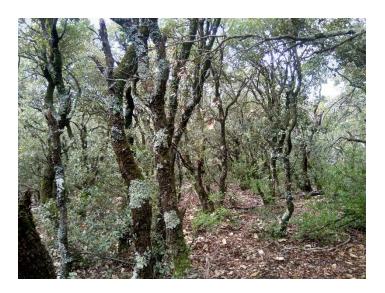

### **Core area of Gréoux:**

- Oak stand : more of 70 years old.
- Big old oak : a few and scattered
- Decline of oak coppice
- Senesent oak
- Stand : more of 70 years old (no cut).