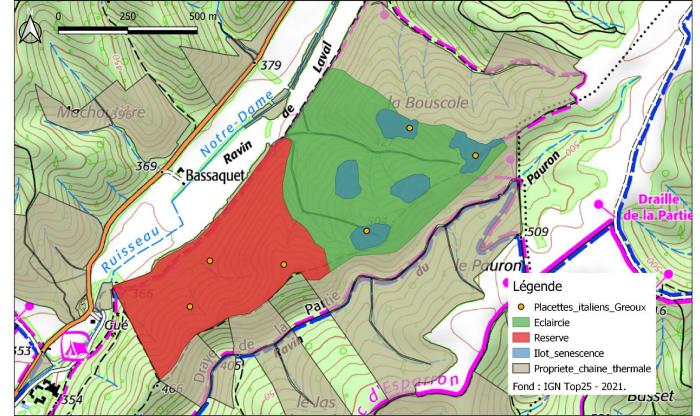

### **Core area of Gréoux:**

- Oak stand : more of 70 years old.
- Big old oak : a few and scattered
- Decline of oak coppice
- Senesent oak
- Stand : more of 70 years old (no cut).

### **Description of the ecological Network : IoS**

### **Characteristics :**

- Decline of oak coppice
- Stand of oak coppice : more of 70 years old.
- Over stand of old pine trees (150 years old)
- Snags and big dead woods on the ground.