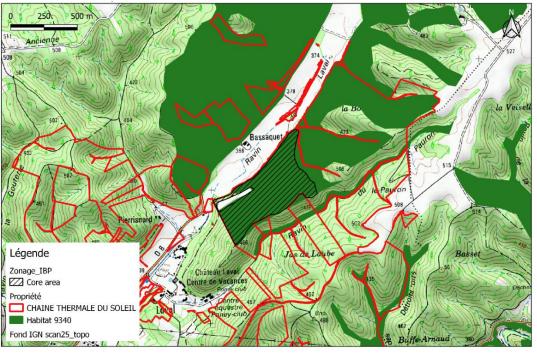

### **Presentation of the french site of VALENSOLE**

04/12/2023

### On this site:

N. 2000 Site : Valensole Target habitat : 9340 Manager : Private owner

Type of management : management document and clear cutting in oak stand.

Particularity :

ORE: Real Environmental Obligation Disposition in French Environnemental Law to contract for protect environment between an owner and public collectivity.

### **Core area of Gréoux:**

- Oak stand : more of 70 years old.
- Big old oak : a few and scattered
- Decline of oak coppice
- Senesent oak
- Stand : more of 70 years old (no cut).