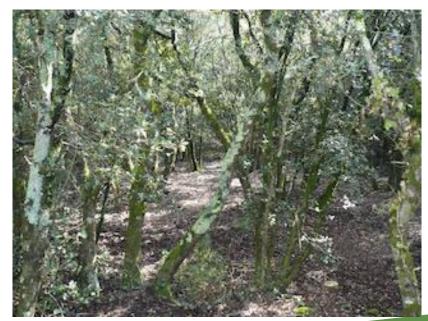

#### **Core area**

- Oak stand : more of 300 years old.
- 27 big old oaks/ha
- 250 tree microhabitats/ha
- 9 big dead wood/ha