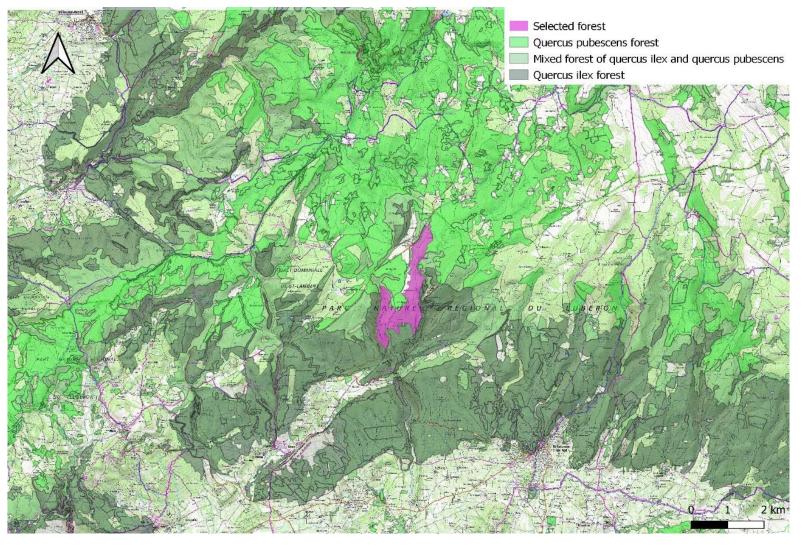

### **Presentation of the french site of LUBERON**

04/12/2023

### On this site:

N. 2000 Site : Luberon Target habitat : 9340 Manager : Private owner

Type of management : no management document and no clear cutting in oak stand over 70 years.

Particularity :

**ORE** : Real Environmental Obligation Disposition in French Environnemental Law to contract for protect environment between an owner and public collectivity.

# **Ecological Network**

#### **Caracteristics :**

- Core area : 51,9ha
- IOS : 5ha
- Eclaircie : 43,1ha
- Property : 500,3ha