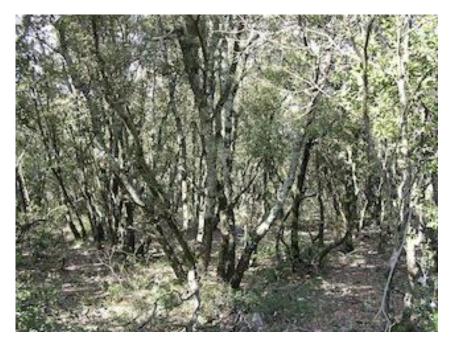

### **Characteristics :**

- Even age coppice stand (more of 50 years old)
- No big standing dead trees
- Just a few dendromicrohabitats