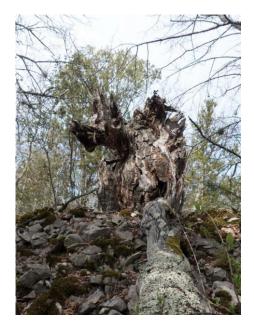

#### **Core area**

- Oak stand : more of 300 years old.
- 27 big old oaks/ha
- 250 tree microhabitats/ha
- 9 big dead wood/ha