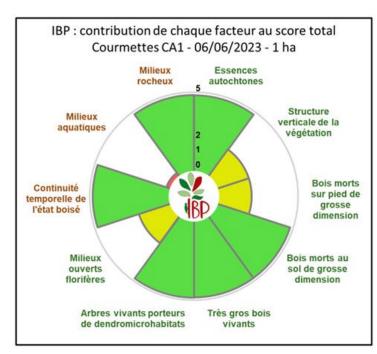

#### **Caracteristics :**

- Core area : 14,8ha (5% of the area occupied by 9340 habitat)
- IOS : 5ha
- Eclaircie : 9ha
- Property : 620 ha

#### IBP statement :

- One plot / IOS : 1ha (x 5)
- Core area : 3 plots of 1ha