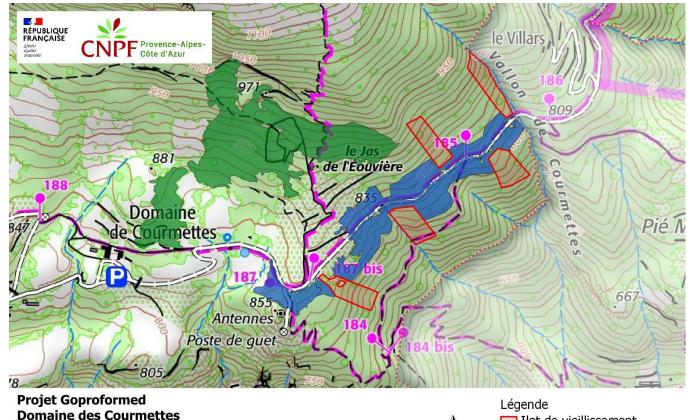

#### <u>Struct. surveys :</u>

Commune de Tourrettes sur Loup

Fond: Scan 25 IGN

Contour des Courmettes

in progress