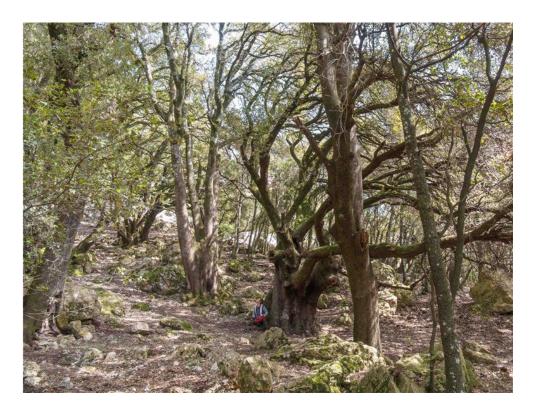

#### **Core area**

- Oak stand : more of 300 years old.
- 27 big old oaks/ha
- 250 tree microhabitats/ha
- 9 big dead wood/ha